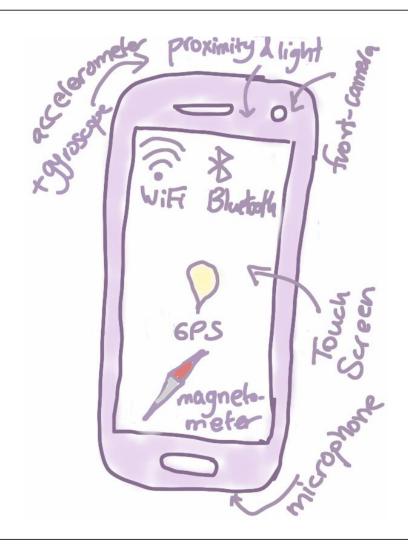

## **Front-Facing Camera**

### **Front-Facing Camera**

### Microphone

#### Microphone

#### **Touch Interactions**

### **App Usage**

#### Multimodal LA & Sensor Fusion