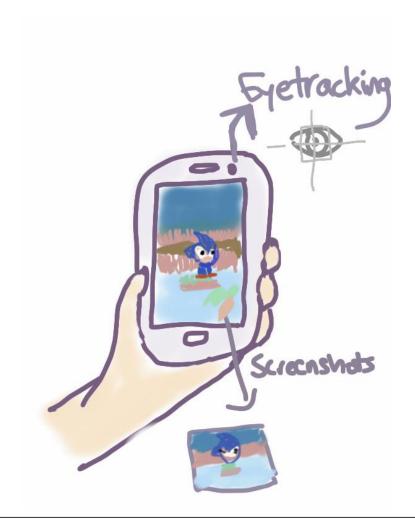

# Towards Mobile Multimodal Learning Analytics



#### Laila Shoukry



Laila Shoukry, M.Sc.

Prof. Dr.-Ing. Ralf Steinmetz KOM - Multimedia Communications Lab

### Why Learning Analytics on Smartphones?



#### Most popular Apple App Store categories in June 2014, by share of available apps



### Why Learning Analytics on Smartphones?





## **Front-Facing Camera**





## **Front-Facing Camera**





### **Front-Facing Camera**





### Microphone





#### Microphone





#### Microphone





#### **Touch Interactions**





### **App Usage**





#### **Background Information**





#### Multimodal LA & Sensor Fusion





#### **Overcoming Smartphone Limitations**





## **Privacy Concerns**





### Why Learning Analytics on Smartphones?





### **Smartphone-Based Learning Analytics**



#### **Advantages:**

- Unobtrusive
- Suitable for different interaction paradigms
- Constant connectivity
- Enriching logging data
- More personalization

#### **Challenges:**

- Smartphone Limitations: Processing Power, Storage, Battery Life
- Uncontrolled Context: mobility, illumination & exposure variation, unstable camera
- Privacy Concerns:

- -> Cloud Computing, sensorfusion for algorithm