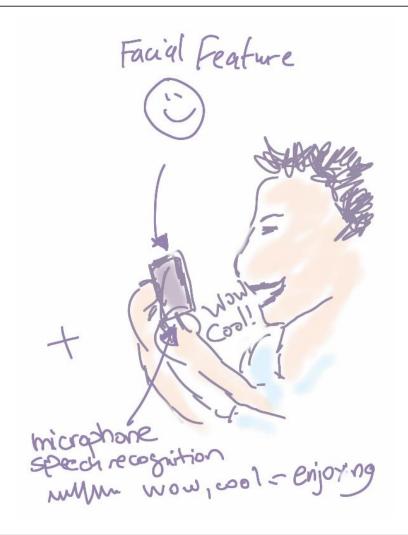

# Towards Mobile Multimodal Learning Analytics



#### Laila Shoukry



Laila Shoukry, M.Sc.

Prof. Dr.-Ing. Ralf Steinmetz KOM - Multimedia Communications Lab

### Why Learning Analytics on Smartphones?



#### Most popular Apple App Store categories in June 2014, by share of available apps



### Why Learning Analytics on Smartphones?





## **Front-Facing Camera**





## **Front-Facing Camera**





### **Front-Facing Camera**





### Microphone





#### Microphone





#### Microphone





#### **Touch Interactions**





### **App Usage**





#### **Background Information**





#### Multimodal LA & Sensor Fusion





#### **Overcoming Smartphone Limitations**





## **Privacy Concerns**





### Why Learning Analytics on Smartphones?





### **Smartphone-Based Learning Analytics**



#### **Advantages:**

- Unobtrusive
- Suitable for different interaction paradigms
- Constant connectivity
- Enriching logging data
- More personalization

#### **Challenges:**

- Smartphone Limitations: Processing Power, Storage, Battery Life
- Uncontrolled Context: mobility, illumination & exposure variation, unstable camera
- Privacy Concerns:

- -> Cloud Computing, sensorfusion for algorithm efficiency
- -> sensor-fusion
- -> keeping least info: e.g. cropping of i