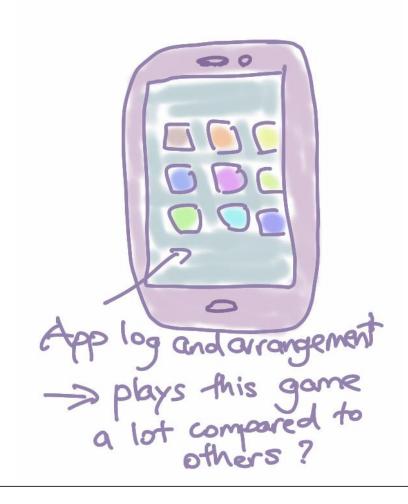

# Towards Mobile Multimodal Learning Analytics



#### Laila Shoukry



Laila Shoukry, M.Sc.

Prof. Dr.-Ing. Ralf Steinmetz KOM - Multimedia Communications Lab

### Why Learning Analytics on Smartphones?



#### Most popular Apple App Store categories in June 2014, by share of available apps



### Why Learning Analytics on Smartphones?





## **Front-Facing Camera**





## **Front-Facing Camera**





### **Front-Facing Camera**





### Microphone





#### Microphone





#### Microphone





#### **Touch Interactions**





### **App Usage**





#### **Background Information**





#### Multimodal LA & Sensor Fusion





#### **Overcoming Smartphone Limitations**





## **Privacy Concerns**





### Why Learning Analytics on Smartphones?





### **Smartphone-Based Learning Analytics**



#### **Advantages:**

- Unobtrusive
- Suitable for different interaction paradigms
- Constant connectivity
- Enriching logging data
- More personalization

#### **Challenges:**

- Smartphone Limitations: Processing Power, Storage, Battery Life
- Uncontrolled Context: mobility, illumination & exposure variation, unstable camera
- Privacy Concerns:

- -> Cloud Computing, sensorfusion for algorithm efficiency
- -> sensor-fusion
- -> keeping least info: e.g. cropping of images

#### **Questions & Contact**





Department of Electrical Engineering