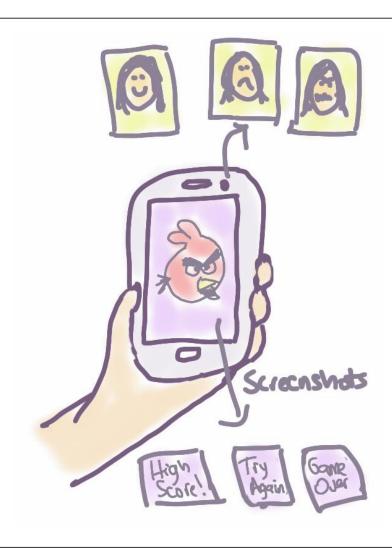

# Towards Mobile Multimodal Learning Analytics



#### Laila Shoukry



Laila Shoukry, M.Sc.

Prof. Dr.-Ing. Ralf Steinmetz KOM - Multimedia Communications Lab

### Why Learning Analytics on Smartphones?



#### Most popular Apple App Store categories in June 2014, by share of available apps



### Why Learning Analytics on Smartphones?





## **Front-Facing Camera**





## **Front-Facing Camera**





### **Front-Facing Camera**





### Microphone





#### Microphone





#### Microphone





#### **Touch Interactions**





### **App Usage**





#### **Background Information**





#### Multimodal LA & Sensor Fusion





#### **Overcoming Smartphone Limitations**





## **Privacy Concerns**





### Why Learning Analytics on Smartphones?





### **Smartphone-Based Learning Analytics**



#### **Advantages:**

- Unobtrusive
- Suitable for different interaction paradigms
- Constant connectivity
- Enriching logging data
- More personalization

#### **Challenges:**

- Smartphone Limitations: Processing Power, Storage, Battery Life
- Uncontrolled Context: mobility, illumination & exposure variation, unstable camera
- Privacy Concerns:

- -> Cloud Compu