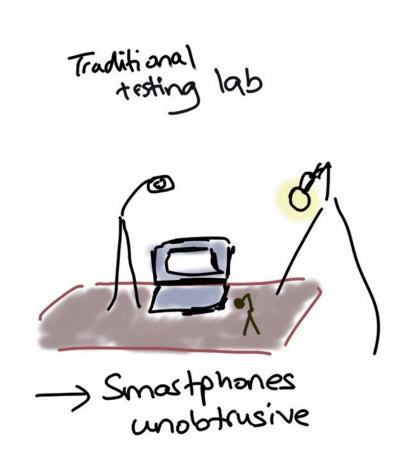

#### **Advantages:**

- Unobtrusive
- Suitable for different interaction paradigms
- Constant connectivity
- Enriching logging data
- More personalization