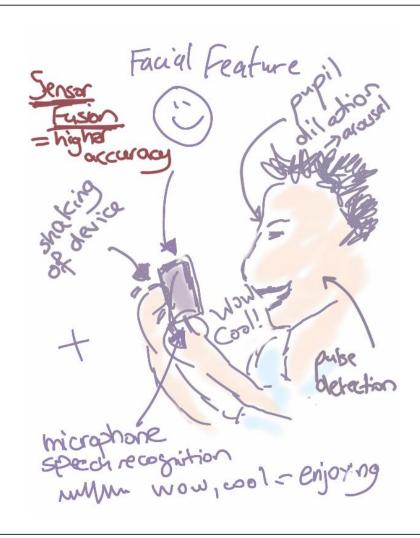

## **Front-Facing Camera**

### **Front-Facing Camera**

#### Multimodal LA & Sensor Fusion