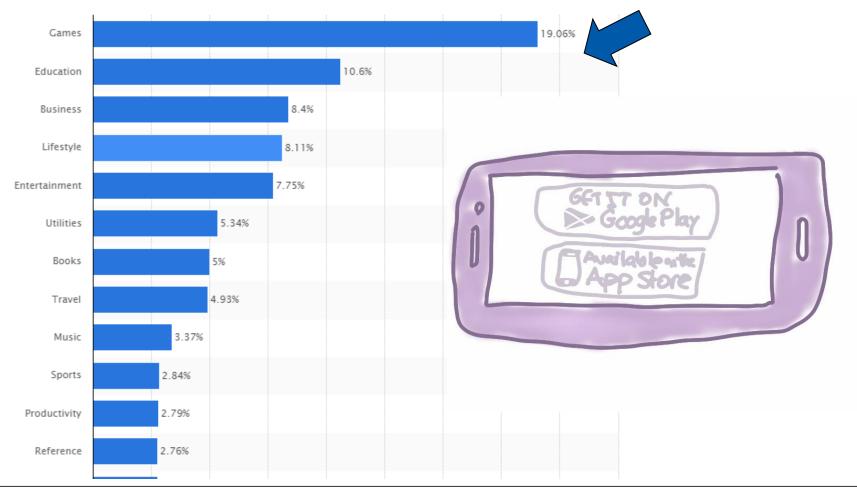

#### Most popular Apple App Store categories in June 2014, by share of available apps

### Why Learning Analytics on Smartphones?