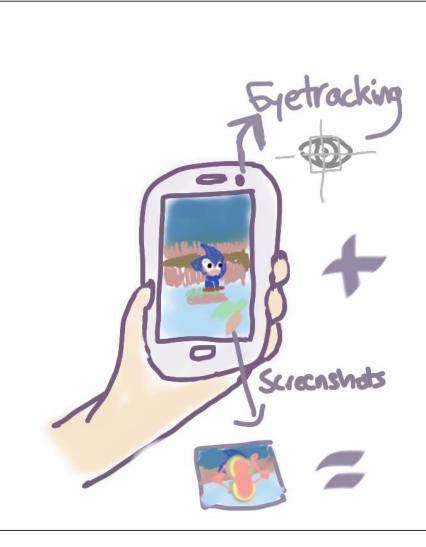

# Towards Mobile Multimodal Learning Analytics



#### Laila Shoukry



Laila Shoukry, M.Sc.

Prof. Dr.-Ing. Ralf Steinmetz KOM - Multimedia Communications Lab

### Why Learning Analytics on Smartphones?



#### Most popular Apple App Store categories in June 2014, by share of available apps



### Why Learning Analytics on Smartphones?





## **Front-Facing Camera**





## **Front-Facing Camera**





### **Front-Facing Camera**





### Microphone





#### Microphone





#### Microphone





#### **Touch Interactions**





### **App Usage**





#### **Background Information**





#### Multimodal LA & Sensor Fusion





#### **Overcoming Smartphone Limitations**





## **Privacy Concerns**





### Why Learning Analytics on Smartphones?





### **Smartphone-Based Learning Analytics**



#### **Advantages:**

- Unobtrusive
- Suitable for different interaction paradigms
- Constant connectivity
- Enriching logging data
- More personalization

#### **Challenges:**

- Smartphone Limitations: Processing Power, Storage, Battery Life
- Uncontrolled Context: mobility, illumination & exposure variation, unstable camera
- Privacy Concerns:

- -> Cloud Computing, sensorfusion for algorithm efficiency
- -> sensor-fusion
-