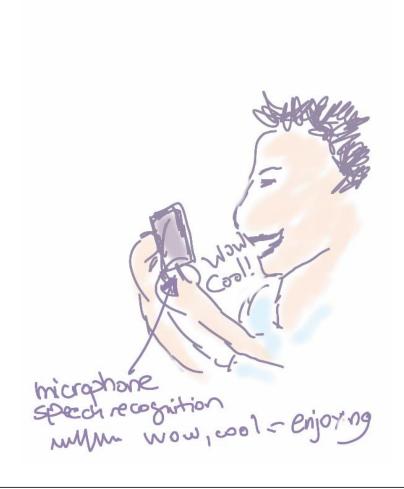

# Towards Mobile Multimodal Learning Analytics



#### Laila Shoukry



Laila Shoukry, M.Sc.

Prof. Dr.-Ing. Ralf Steinmetz KOM - Multimedia Communications Lab

### Why Learning Analytics on Smartphones?



#### Most popular Apple App Store categories in June 2014, by share of available apps



### Why Learning Analytics on Smartphones?





## **Front-Facing Camera**





## **Front-Facing Camera**





### **Front-Facing Camera**





### Microphone





#### Microphone





#### Microphone





#### **Touch Interactions**





### **App Usage**





#### **Background Information**





#### Multimodal LA & Sensor Fusion





#### **Overcoming Smartphone Limitations**





## **Privacy Concerns**





### Why Learning Analytics on Smartphones?





### **Smartphone-Based Learning Analytics**



#### **Advantages:**

- Unobtrusive
- Suitable for different interaction paradigms
- Constant connectivity
- Enriching logging data
- More personalization

#### **Challenges:**

- Smartphone Limitations: Processing Power, Storage, Battery Life
- Uncontrolled Context: mobility, illumination & exposure variation, unstable camera
- Privacy Concerns:

- -> Cloud Computing, sensorfusion for algorithm efficiency
- -> sensor-fusion
- -> keeping least inf