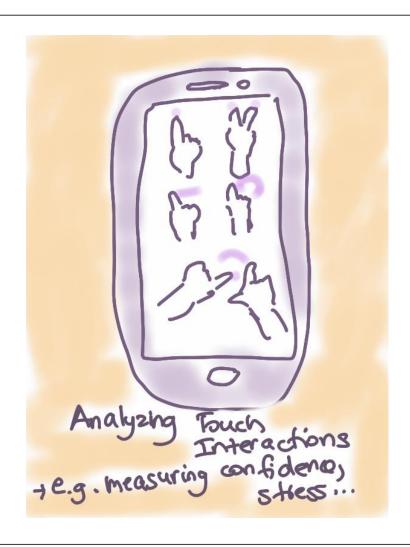

# Towards Mobile Multimodal Learning Analytics



#### Laila Shoukry



Laila Shoukry, M.Sc.

Prof. Dr.-Ing. Ralf Steinmetz KOM - Multimedia Communications Lab

### Why Learning Analytics on Smartphones?



#### Most popular Apple App Store categories in June 2014, by share of available apps



### Why Learning Analytics on Smartphones?





## **Front-Facing Camera**





## **Front-Facing Camera**





### **Front-Facing Camera**





### Microphone





#### Microphone





#### Microphone





#### **Touch Interactions**





### **App Usage**





#### **Background Information**





#### Multimodal LA & Sensor Fusion





#### **Overcoming Smartphone Limitations**





## **Privacy Concerns**





### Why Learning Analytics on Smartphones?





### **Smartphone-Based Learning Analytics**



#### **Advantages:**

- Unobtrusive
- Suitable for different interaction paradigms
- Constant connectivity
- Enriching logging data
- More personalization

#### **Challenges:**

- Smartphone Limitations: Processing Power, Storage, Battery Life
- Uncontrolled Context: mobility, illumination & exposure variation, unstable camera
- Privacy Concerns:

- -> Cloud Computing, sensorfusion for algorithm efficiency
- -> sensor-fusion
- -> keeping least info: e.g. cropping of images

#### **Questions & Contact**





Department of