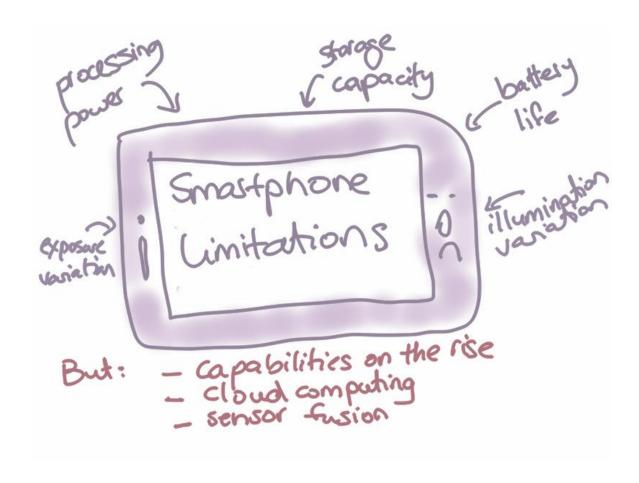

#### **Overcoming Smartphone Limitations**

#### **Challenges:**

- Smartphone Limitations: Processing Power, Storage, Battery Life
- Uncontrolled Context: mobility, illumination & exposure variation, unstable camera
- Privacy Concerns:

- -> Cloud Computing, sensorfusion for algorithm efficiency
- -> sensor-fusion
- -> keeping least info: e.g. cropping of images