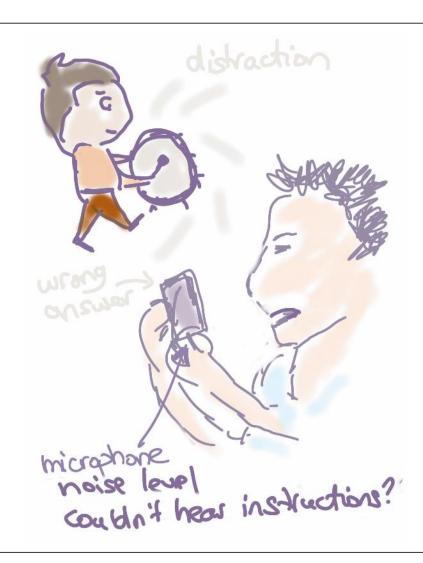

# Towards Mobile Multimodal Learning Analytics



#### Laila Shoukry



Laila Shoukry, M.Sc.

Prof. Dr.-Ing. Ralf Steinmetz KOM - Multimedia Communications Lab

### Why Learning Analytics on Smartphones?



#### Most popular Apple App Store categories in June 2014, by share of available apps



### Why Learning Analytics on Smartphones?





## **Front-Facing Camera**





## **Front-Facing Camera**





### **Front-Facing Camera**





### Microphone





#### Microphone





#### Microphone





#### **Touch Interactions**





### **App Usage**





#### **Background Information**





#### Multimodal LA & Sensor Fusion





#### **Overcoming Smartphone Limitations**





## **Privacy Concerns**





### Why Learning Analytics on Smartphones?





### **Smartphone-Based Learning Analytics**



#### **Advantages:**

- Unobtrusive
- Suitable for different interaction paradigms
- Constant connectivity
- Enriching logging data
- More personalization

#### **Challenges:**

- Smartphone Limitations: Processing Power, Storage, Battery Life
- Uncontrolled Context: mobility, illumination & exposure variation, unstable camera
- Privacy Concerns:

- -> Cloud Computing, sensorfusion for algorithm efficiency
- -> sensor-fusion
- -> keeping least info: e.g. cropping of images

#### **Questio